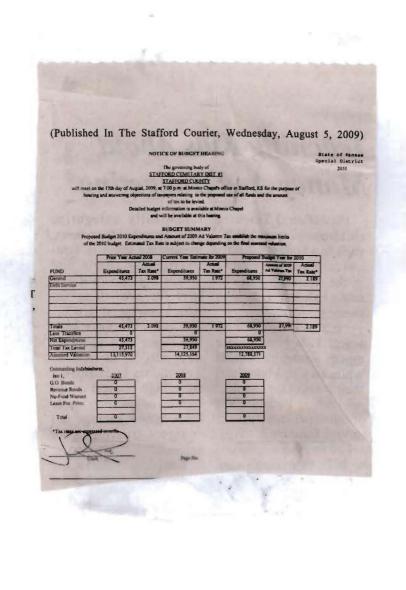

|                                    |                |             | 2010 Adopted Budget       |                                  |                               |  |
|------------------------------------|----------------|-------------|---------------------------|----------------------------------|-------------------------------|--|
| Table of Contents:                 |                | Page<br>No. | Expenditure               | Amount of 2009 Ad<br>Valorem Tax | County<br>Clerk's<br>Use Only |  |
| Computation to Determine Lin       | nit for 2010   | 2           |                           |                                  |                               |  |
| Allocation MVT, RVT, 16/20M        | M Veh & Slider | 3           |                           |                                  |                               |  |
| Schedule of Transfers              |                | 4           |                           |                                  |                               |  |
| Statement of Indebt. & Lease/      | Purchase       | 5           |                           |                                  |                               |  |
| Fund                               | K.S.A.         |             |                           |                                  |                               |  |
| General                            | 17-1330        | 6           | 68,950                    | 27,990                           | 2.185                         |  |
| Debt Service                       | 10-113         |             |                           |                                  |                               |  |
|                                    |                |             |                           |                                  |                               |  |
| Totals                             |                | xxxxxxxxx   | 68,950                    | 27,990                           | 2.185                         |  |
| Budget Summary                     |                | 0           |                           |                                  |                               |  |
| Neighborhood Revitalization Rebate |                |             | Is a Resolution required? | No                               |                               |  |
| Resolution                         |                |             |                           |                                  |                               |  |

#### Computation to Determine Limit for 2010

|                | Computation to Determine Limit for                                                                                                                                     | 2010                        |                                |
|----------------|------------------------------------------------------------------------------------------------------------------------------------------------------------------------|-----------------------------|--------------------------------|
| 1.<br>2.<br>3. | Total Tax Levy Amount in 2009 Budget Debt Service Levy in 2009 Budget Tax Levy Excluding Debt Service                                                                  | +                           | \$ 27,849<br>\$ 0<br>\$ 27,849 |
|                | 2009 Valuation Information for Valuation Adjustments:                                                                                                                  |                             |                                |
| 4.             | New Improvements for 2009: +                                                                                                                                           | 81,005                      |                                |
| 5.             | Increase in Personal Property for 2009:  5a. Personal Property 2009 + 356,387  5b. Personal Property 2008 - 394,370  5c. Increase in Personal Property (5a minus 5b) + | 0_                          |                                |
| 6.             | Valuation of Property that has Changed in Use during 2009:                                                                                                             | (Use Only if > 0)<br>41,712 |                                |
| 7.             | Total Valuation Adjustment (Sum of 4, 5c, 6)                                                                                                                           | 122,717                     |                                |
| 8.             | Total Estimated Valuation July, 1,2009 12,788,571                                                                                                                      |                             |                                |
| 9.             | Total Valuation less Valuation Adjustment (8 minus 7)                                                                                                                  | 12,665,854                  |                                |
| 10.            | Factor for Increase (7 divided by 9)                                                                                                                                   | 0.00969                     |                                |
| 11.            | Amount of Increase (10 times 3)                                                                                                                                        | +                           | \$270                          |
| 12.            | Maximum Tax Levy, excluding debt service, without Resolution (3 plus 11)                                                                                               |                             | \$28,119                       |
| 13.            | Debt Service Levy in this 2010 Budget                                                                                                                                  |                             | 0                              |
| 14.            | Maximum levy, including debt service, without a Resolution (12 plus 13)                                                                                                |                             | 28,119                         |