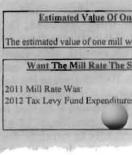

#### NAGE DISTRIC EARING Published in The Clarion August 4, 2011

NOTICE OF BUDGET HEARING

The governing body of Drainage District # 3 Reno County

11 at 7:00 P.M. at 7508 South Mayfield Rd., Haven, KS 67543 for the purpose of hearing and is of taxpayers relating to the proposed use of all funds and the amount of tax to levied. is available at 7508 South Mayfield Rd., Haven, KS 67543 and will be available at this hearing. BUDGET SUMMARY