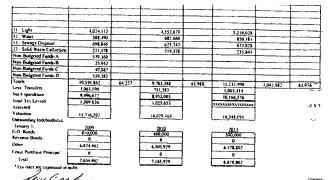

| FUND General Deat Service Law Fallocomera  Secial Lippows Int Denation | Prior Year Actus Expendatures 166, 329 | Actual<br>Tax Kate • 91.625 | Expenditures 139,370 | Actual<br>Tax Role *<br>98.501 | Budget Authority<br>for Expenditures<br>183,000<br>7,600 | ed Budger for 2011<br>Amount of 2011<br>Ad Valorem Tax<br>70,227 | Estimate<br>Tax Rate * |
|------------------------------------------------------------------------|----------------------------------------|-----------------------------|----------------------|--------------------------------|----------------------------------------------------------|------------------------------------------------------------------|------------------------|
| General Delt Service Law Enforcement  Special Hyphony Int Danabass     |                                        |                             | 139,370              |                                | 183,600                                                  |                                                                  |                        |
| Debt Service Law Fritancement  Special Highway Int Donalous            | 166, 329                               | 98.625                      |                      | 98.501                         |                                                          | 70,227                                                           | 9# SU                  |
| Law Enforcement  Special Highway Inter Donahous                        |                                        |                             | )99                  |                                | 7,600                                                    |                                                                  |                        |
| Special Highway<br>Irre Donahoos                                       |                                        |                             | 399                  |                                | 7,660                                                    |                                                                  |                        |
| ire Donaboos                                                           |                                        |                             |                      |                                |                                                          |                                                                  |                        |
| ire Donaboos                                                           |                                        |                             |                      |                                |                                                          |                                                                  |                        |
| ire Donaboos                                                           |                                        |                             |                      |                                |                                                          |                                                                  |                        |
| ire Donations                                                          |                                        |                             |                      |                                |                                                          |                                                                  |                        |
| ire Donaboos                                                           |                                        |                             |                      | -                              |                                                          |                                                                  | - 33                   |
| ire Donaboos                                                           |                                        |                             |                      |                                |                                                          |                                                                  | ·N.A.                  |
| ire Donaboos                                                           |                                        |                             |                      |                                |                                                          |                                                                  | <b>Winds</b>           |
|                                                                        | 2,338                                  |                             | 3,817                |                                | 15,000                                                   |                                                                  | 37.2                   |
|                                                                        |                                        |                             | 1,253                |                                | 12,000                                                   |                                                                  |                        |
|                                                                        | 798                                    |                             | 324                  |                                | 4,000                                                    |                                                                  |                        |
| Water Deht Service                                                     |                                        |                             | 19,567               |                                | 22,933                                                   |                                                                  | 160                    |
| Gas Unitaly                                                            | 129,739                                |                             | 151,000              |                                | 250,000                                                  |                                                                  | L-street,              |
| Wester Utelity                                                         | 17,653                                 |                             | 45,000               |                                | 80,000                                                   |                                                                  | 790                    |
| Sewer (Mility                                                          | 1,214                                  |                             | 11,500               |                                | 29,000                                                   |                                                                  | 75.04                  |
|                                                                        |                                        |                             |                      |                                |                                                          |                                                                  |                        |
|                                                                        |                                        |                             |                      |                                |                                                          |                                                                  |                        |
| Non-Hudgeted Funds-A                                                   | 1,275,042                              |                             |                      |                                |                                                          |                                                                  |                        |
| orats                                                                  | 1,599,889                              | 98 625                      | 372,230              | 98.5Gt                         | 602,933                                                  | 70,227                                                           | 98 50                  |
| .ess: Transfers                                                        | 0)                                     |                             | 20,500               | 13.301                         | 29.000                                                   | 70,221                                                           | - 70 7.5               |
| et Expenditure                                                         | 1.599,889                              |                             | 351,730              | - t                            | 573,933                                                  |                                                                  |                        |
| out Tax Levied                                                         | 66,583                                 | È                           | 67,039               | 1                              | *******                                                  |                                                                  |                        |
| Spessed<br>(aluminon                                                   |                                        |                             |                      | ſ                              |                                                          |                                                                  |                        |
| NUMBER AND INSERTIONS                                                  | 675,119                                | L                           | 689,891              | L                              | 712,964                                                  |                                                                  |                        |
| lanuary I.                                                             | 2000                                   |                             | 2010                 |                                |                                                          |                                                                  |                        |
| .O. Bonds                                                              | 2009                                   | _                           | 2010                 | -                              | 2011                                                     |                                                                  |                        |
| ico cones                                                              | -                                      | L                           |                      | L                              | 434,000                                                  |                                                                  |                        |
| Rher                                                                   |                                        |                             |                      |                                |                                                          |                                                                  |                        |
| case Purchase Principal                                                | 0                                      |                             |                      | L                              | 0                                                        |                                                                  |                        |