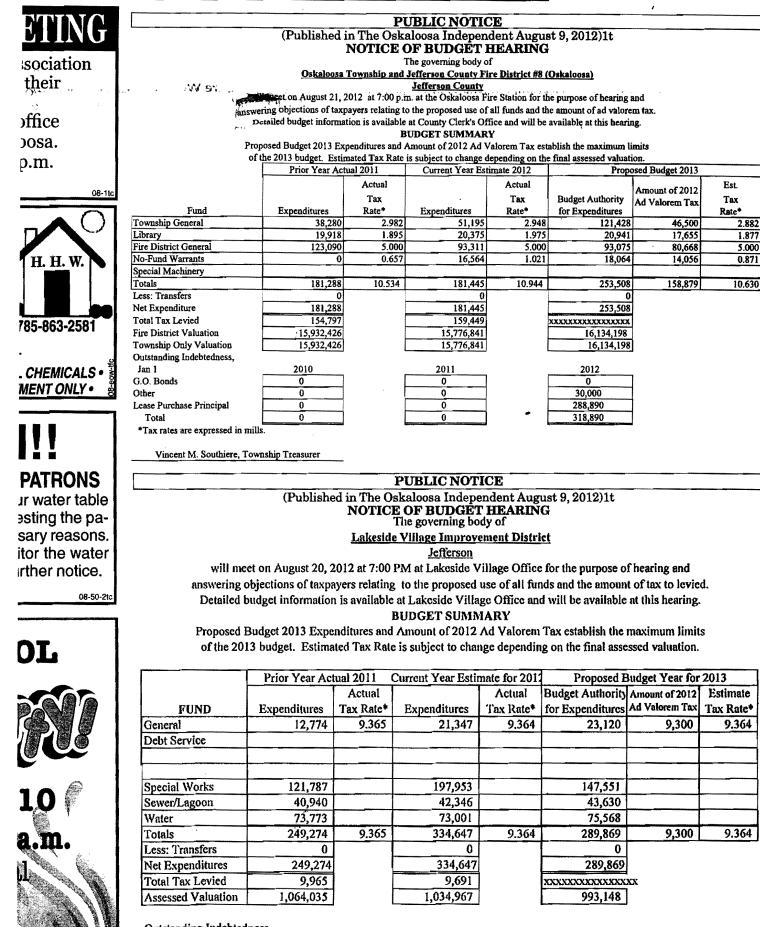

|                           |                  |      | 2                         | 013 Adopted Budge | t                     |
|---------------------------|------------------|------|---------------------------|-------------------|-----------------------|
|                           |                  |      |                           |                   | County                |
|                           |                  | Page | Budget Authority          | Amount of 2012    | Clerk's               |
| Table of Contents:        |                  | No.  | for Expenditures          | Ad Valorem Tax    | Use Only              |
| Computation to Determin   | e Limit for 2013 | 2    |                           |                   |                       |
| Allocation MVT, RVT, 16   | 6/20M Vehicle Ta | 3    |                           |                   |                       |
| Schedule of Transfers     |                  | 4    |                           |                   |                       |
| Statement of Indebt. & Le | ease/Purchase    | 5    |                           |                   |                       |
| Fund                      | <u>K.S.A.</u>    |      |                           |                   |                       |
| General                   | 19-3610          | 6    | 93,075                    | 80,668            | 4,997                 |
| Debt Service              | 10-113           |      |                           |                   |                       |
| No-Fund Warrants          | 19-3601b         |      | 18,064                    | 14,056            | ,870                  |
|                           |                  |      |                           |                   |                       |
| Totals                    |                  | **** | 111,139                   | 94,724            |                       |
| Budget Summary            |                  | 0    | Is a Resolution required? | <u>No</u>         | County Clerk's Use Or |
| Neighborhood Revitalizat  | ion Rebate       |      |                           |                   | 16,140,938            |
| Resolution                |                  |      |                           |                   | Nov. 1, 2013 Total    |
|                           |                  |      |                           |                   | Assessed Valuatio     |

Assisted by:

Email:

Address:

Foul K. 2012 Attest: adta mda man next Governing Body

County Clerk

|     |                                                                          |        | State of Kansas       |
|-----|--------------------------------------------------------------------------|--------|-----------------------|
|     | Oskaloosa Fire District #8                                               |        | Special District 2013 |
|     | Jefferson County                                                         |        |                       |
|     | <b>Computation to Determine Limit for 2013</b>                           |        |                       |
|     |                                                                          |        | Amount of Levy        |
| 1.  |                                                                          | - \$_  | 95,103                |
| 2.  | Debt Service Levy in 2012 Budget -                                       | \$_    | 0 95,103              |
| 3.  | Tax Levy Excluding Debt Service                                          | \$_    | 95,103                |
|     | 2012 Valuation Information for Valuation Adjustments:                    |        |                       |
| 4.  | New Improvements for 2012: +96,162                                       |        |                       |
| 5.  | Increase in Personal Property for 2012:                                  |        |                       |
|     | 5a. Personal Property 2012 + 887,245                                     |        |                       |
|     | 5b. Personal Property 2011 - 939,388                                     |        |                       |
|     | 5c. Increase in Personal Property (5a minus 5b)       +       0          |        |                       |
|     | (Use Only if > 0)                                                        |        |                       |
| 6.  | Valuation of Property that has Changed in Use during 2012: 78            |        |                       |
| 7.  | Total Valuation Adjustment (Sum of 4, 5c, 6)96,240                       |        |                       |
| 8.  | Total Estimated Valuation July, 1,201216,134,198                         |        |                       |
| 9.  | Total Valuation less Valuation Adjustment (8 minus 7)       16,037,958   |        |                       |
| 10. | Factor for Increase (7 divided by 9) 0.00600                             |        |                       |
| 11. | Amount of Increase (10 times 3)                                          | - \$ _ | 571                   |
| 12. | Maximum Tax Levy, excluding debt service, without Resolution (3 plus 11) | \$ _   | 95,674                |
| 13. | Debt Service Levy in this 2013 Budget                                    | -      | 0                     |
| 14. | Maximum levy, including debt service, without a Resolution (12 plus 13)  | =      | 95,674                |
|     |                                                                          |        |                       |